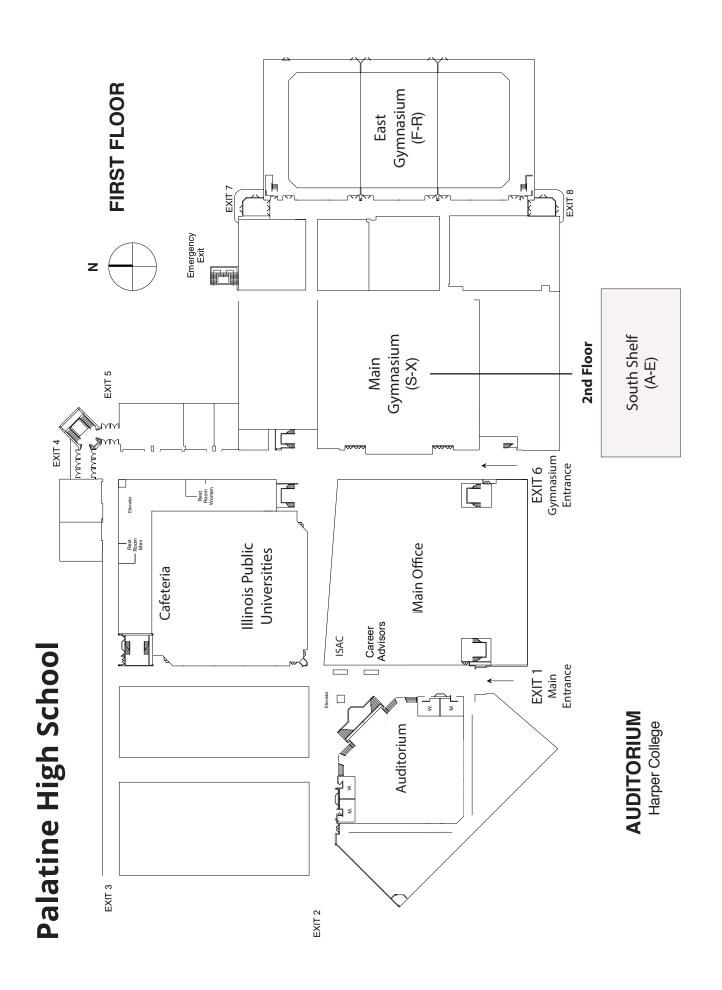

- A E South Shelf
- F R East Gymnasium
- S X Main Gymnasium

# STUDENT CAFETERIA

### **Illinois Public Universities**

Eastern Illinois University
Illinois State University
Northeastern Illinois University
Northern Illinois University
Southern Illinois University - Carbondale
Southern Illinois University - Edwardsville
University of Illinois at Chicago
University of Illinois - Springfield
University of Illinois at Urbana-Champaign
Western Illinois University

# **AUDITORIUM**

# RESOURCES

Located across from the Auditorium

### **Illinois Student Assistance Commission**

There will be a representative from ISAC available to discuss college financial assistance with students and parents.

## Northwest Educational Counsel for Student Success (NECSS)

Career Advisors from each District 211 high school will be available to answer your questions about career pathways, career treks, and alignment to possible college majors.